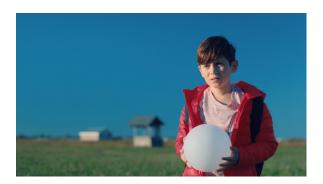

## The unsuspected strength of friendship

Mathilde and Noah discover in the woods a Gleeb, an alien being in the shape of a white sphere. The Gleeb tries to get in touch with the two young people. He needs help finding his two traveling companions and return to his planet. Mathilde and Noah will embark on a crazy adventure to lend him a hand.

The task is likely to be colossal: the other two Gleebs are held by Anna, a famous archaeologist rejected by her peers. She is convinced that the Gleebs are the key to open a vortex giving access to a world populated by beasts unknown to man. She does not suspect that Mathilde and Noah are determined to help their Gleeb and his friends to go back home!