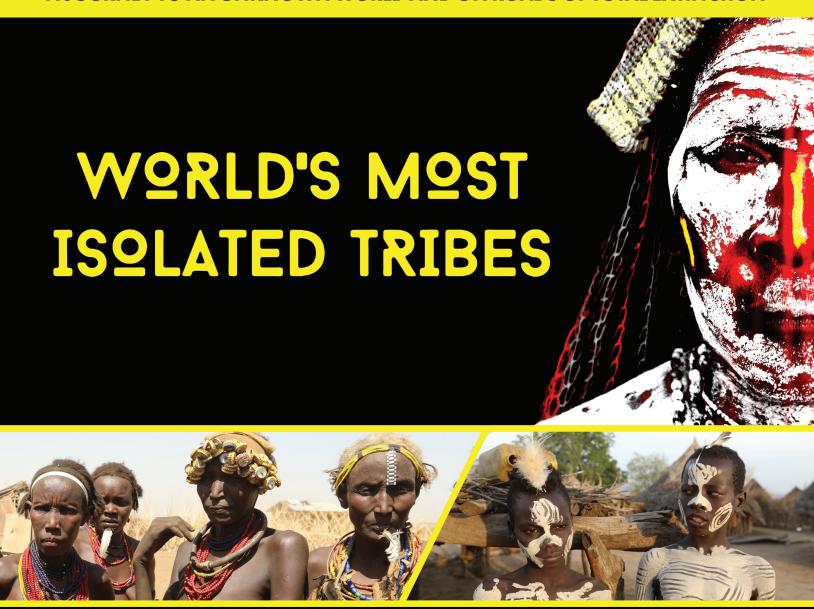

## 4 CONTINENTS, 30 COUNTRIES, 60 TRIBES, FILMED OVER 2 YEARS.

The journalist Jorge Said travels alone throughout Africa, Asia, and the Americas in search of the most isolated tribes on the planet who have had little contact with the outside world and are on the verge of disappearing. A voyage to the jungles, mountains, and deserts.

In each episode, he films and narrates the journey and the difficulties that led him to these remote places to learn about the traditions that have been kept alive since ancient times. Aborigines, hunters, and nomads still maintain a life that has survived until the XXI century. A series of adventures and great cultural impact.  $(21 \times 52')$ 

## WORLD'S MOST ISOLATED TRIBES