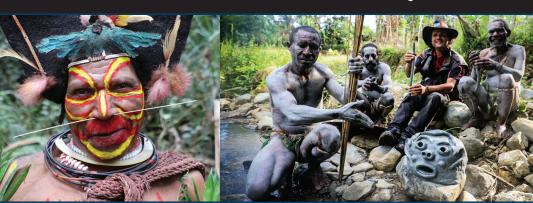

## 4 CONTINENTS, 30 COUNTRIES, 60 TRIBES, FILMED OVER 2 YEARS.

The journalist Jorge Said travels alone throughout Africa, Asia, and the Americas in search of the most isolated tribes on the planet who have had little contact with the outside world and are on the verge of disappearing. A voyage to the jungles, mountains, and deserts.

In each episode, he films and narrates the journey and the difficulties that led him to these remote places to learn about the traditions that have been kept alive since ancient times. Aborigines, hunters, and nomads still maintain a life that has survived until the XXI century. A series of adventures and great cultural impact.  $(21 \times 52')$ 